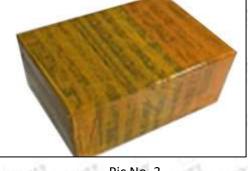

#### **3.7.0445110364 Injector's Packing**

**Domestic express packaging:** Usually wrapped in waterproof scotch tape, such as picture No.2.

International express packaging: Wrapped with waterproof yellow tape After wrapping the black protective film, such as picture No. 3.

Mob/WhatsApp: +86 13410541523 Tel: +8675523215133

Email: ruby@shumatt.com Website: www.shumatt.com

Pic No. 2

Domestic express packaging:

Wrapped with Transparent tape

Pic No. 3
International express packaging:
Wrapped with yellow tape after wrapping black protective film