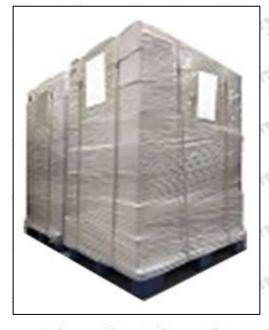

Pallet Shipping: Use fumigation free and recycling trays that meet export requirements, and use white wrapping protective film to wrap and bind with cable ties for the outside, such as picture No. 4, also, the products can be packaged according to customers' requirements.

Pic No. 4

**Pallet Shipping:** Use pallet that meet export requirements, and use white wrapping protective film to wrap and bind with cable ties