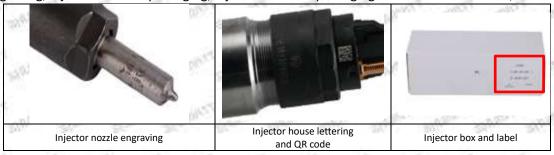

## 1.7. 0445110364 Injector's Customized Service

(1) Injector's Customized Service: Meet the customized needs of OEM manufacturers for shell lettering, logo engraving, injector internal packaging, injector external packaging and labels customized, etc.

#### (2) Injector's Customized Service Requirements:

The purchased of customized injector are not less than 10 pieces. Customized injector packages no less than 1000 pieces.

Mob/WhatsApp: +86 13410541523 Tel: +8675523215133

Email: ruby@shumatt.com Website: www.shumatt.com

Customized products involve the need of specify logo, the OEM manufacturer needs to provide trademark authorization and the sample of logo image file.

▲ Once the customized fuel injector is sold, it cannot be returned or exchanged if there is no quality problems.