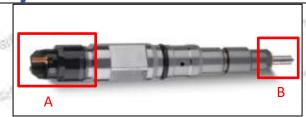

#### 2.1.0445110364 Injector's Part Number Location

1) E.g.: The injector part number see as follows

Mob/WhatsApp: +86 13410541523 Tel: +8675523215133

Email: ruby@shumatt.com Website: www.shumatt.com

| No. | Name                                       |  |  |  |
|-----|--------------------------------------------|--|--|--|
| A   | brand, logo, part number,<br>series number |  |  |  |
| В   | nozzle part number                         |  |  |  |