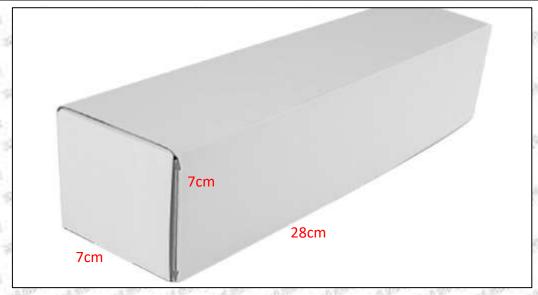

## 1.5.0445110364 Injector's Specifications and Dimensions

Injector Size: 21.5cm\*4 cm \*4 cm = 344cm3 (L\*W\*H=V)

Injector Net Weight: 0.55kg

Gross Weight: 0.6kg

**Injector Quality:** China Made Brand New **Package Size:** 28cm\*7 cm \*7 cm = 1372 cm<sup>3</sup> **Injector Type:** Diesel Common Rail Injector

## (2) Injector Box Size

Mob/WhatsApp: +86 13410541523 Tel: +8675523215133

Email: ruby@shumatt.com Website: www.shumatt.com

| No. | Name         | Injector Package Size (cm) |  |  |  |  |
|-----|--------------|----------------------------|--|--|--|--|
| 1   | Injector Box | 28*7*7                     |  |  |  |  |