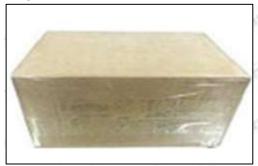

#### **3.7.0445110364 Injector's Packing**

**Domestic express packaging:** Usually wrapped in waterproof scotch tape, such as picture No.2.

International express packaging: Wrapped with waterproof yellow tape After wrapping the black protective film, such as picture No. 3.

Mob/WhatsApp: +86 13410541523 Tel: +8675523215133

Email: ruby@shumatt.com Website: www.shumatt.com

Pic No. 2

Domestic express packaging:

Wrapped with Transparent tape

Pic No. 3
International express packaging:
Wrapped with yellow tape after wrapping black protective film